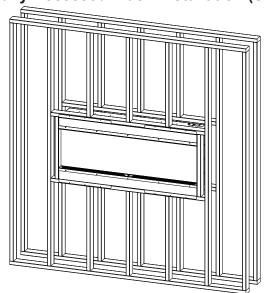

#### Installing fireplace

Select a suitable location that is not susceptible to moisture and is a safe distance from drapes, furniture and high traffic areas. A qualified electrician should add a dedicated flexible 20 amp 120 volt circuit per local building codes. If installing optional terminal block for 10000 BTU operation a dedicated 4 wire 240V circuit is required.

Note: Follow all national and local electrical codes.

This fireplace has a number of installation options. It can be installed fully recessed, half recessed, wall mounted with a floating cabinet or with a simple slide-in cabinet. In addition, the fully recessed option can be installed with all sides showing, 1 side showing, or flush.

#### Half recessed installation

1. This installation is optimized for a 2x4 framed wall. Prepare the framed opening according to the height and width of the chart on page 7. \*Provide appropriate dedicated circuit for hardwire install at the top right of framed opening.