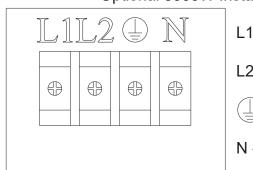

#### Optional 3000W Installation

L1 - Line 1 (primary)

L2 - Line 2 (optional)

Ground

N - Neutral

- L1 Line 1 (primary)
- L2 Line 2 (optional)

N - Neutral