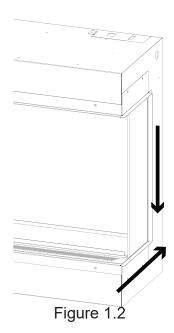

#### **Installing Side Glass**

- 4. Slide the glass down in to the bottom channel.
- 5. Push the glass back as far as it will go to make installation of the front glass easier. See Figure 1.2.