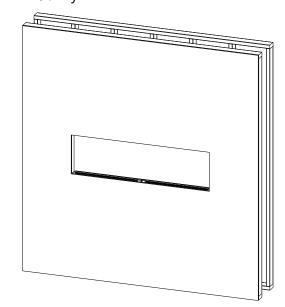

Note: Follow all national and local electrical codes.

This fireplace has a number of installation options. It can be installed fully recessed, half recessed, wall mounted with a floating cabinet or with a simple slide-in cabinet. In addition, the fully recessed option can be installed with all sides showing, 1 side showing, or flush.

#### Fully Recessed Flush Installation (Single Sided)

- 5. Mask the exposed fire unit during the drywall process. Install drywall to the drywall stops on the perimeter of the fire box. For more information on the drywall stops see the Product Guide on page 4.
- 6. Decorate according to media installation guide on page 10.
- 7. Install the front glass according to installation diagram on Page 11.