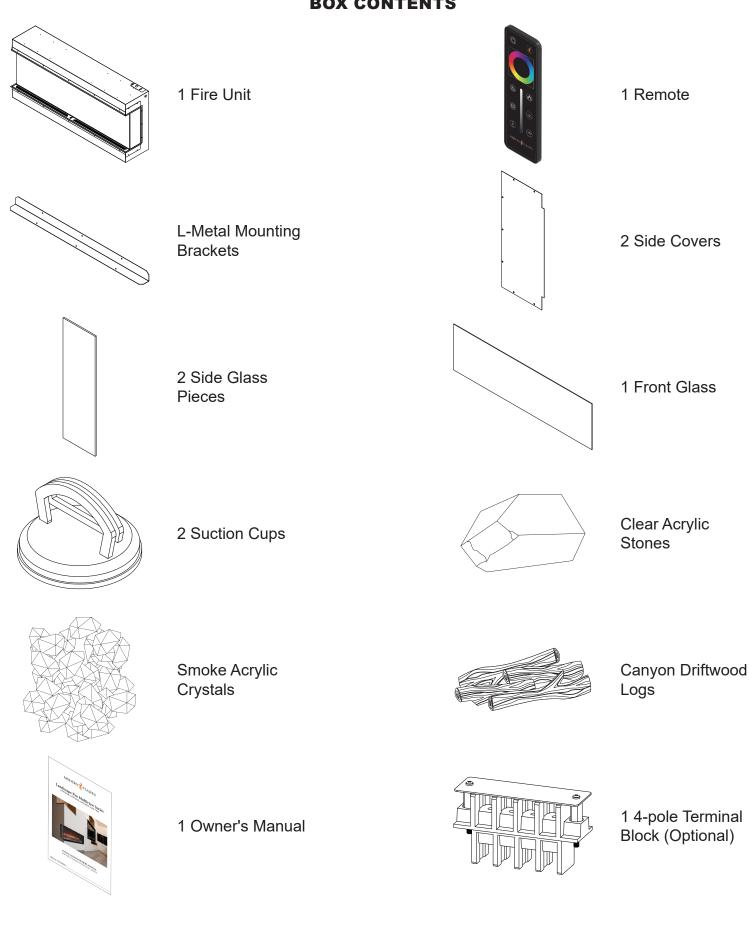

/sup> / <sub>8</sub> " H x 11 ½" D                            | 44 %" W x 25 ¼" H x 12" D |
| LPM-5616 | 54" W x 15 ½" H | 56 <sup>3</sup> / <sub>32</sub> " W x 24 <sup>7</sup> / <sub>8</sub> " H x 11 <sup>1</sup> / <sub>2</sub> " D | 56 %" W x 25 ¼" H x 12" D |
| LPM-6816 | 66" W x 15 ½" H | 68 <sup>3</sup> / <sub>32</sub> " W x 24 <sup>7</sup> / <sub>8</sub> " H x 11 <sup>1</sup> / <sub>2</sub> " D | 68 %" W x 25 ¼" H x 12" D |
| LPM-8016 | 78" W x 15 ½" H | 80 <sup>3</sup> / <sub>32</sub> " W x 24 <sup>7</sup> / <sub>8</sub> " H x 11 <sup>1</sup> / <sub>2</sub> " D | 80 %" W x 25 ¼" H x 12" D |
| LPM-9616 | 94" W x 15 ½" H | 96 3/32" W x 24 7/8" H x 11 1/2" D                                                                            | 96 %" W x 25 ¼" H x 12" D |

#### **BOX CONTENTS**



1 4-pole Decal

(Optional)

Ν

L1

L2

5

#### **INSTALLATION**

WARNING: If the information in these instructions is not followed exactly, a fire or explosion may result causing property damage, personal injury or death.

WARNING - RISK OF FIRE!

To prevent a possible fire, do not block air intake or exhaust in any manner. Do not use on soft surfaces where openings may become blocked.

WARNING - RISK OF FIRE!

Do not blow or place insulation against the firebox.

To reduce the risk of fire do not store or use gasoline or other flammable vapors in the vicinity of this or any other heater.

CAUTION: Keep combustible materials, such as furniture, pillows, bedding, papers, clothes and curtains at least 3 feet (0.9m) from the front of the heater and keep them away from the sides and rear.

C