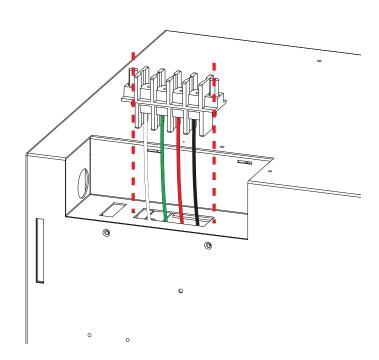

To prepare for installation, connect the hard wire to the terminal block according to the diagram below. Choose any connector type according to local building code.

To be performed by a qualified electrician according to local building codes.

#### Standard Installation