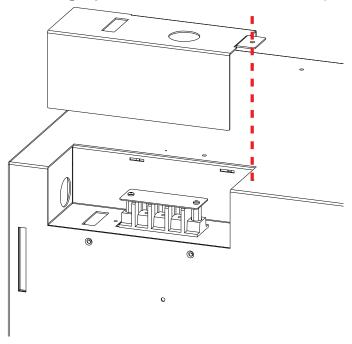

#### **Installing Optional 4-Pole Terminal Block (3000W)**

1. Locate and remove the electrical cover on the top rear of the fireplace. Image shown from rear of fireplace.

2. Remove the 3-pole terminal block by removing the clear cover then removing the silver securing studs.