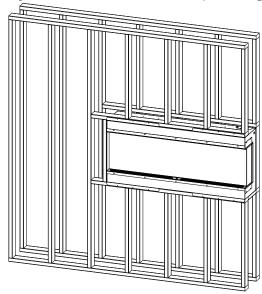

#### Half recessed installation

1. This installation is optimized for a 2x4 framed wall. Prepare the framed opening according to the height and width of the chart on page 7. \*Provide appropriate dedicated circuit for hardwire install at the top right of framed opening.

- 2. Install L Metal Nailing Flanges to the top and bottom of the fire unit.
- 3. Install the fire unit in the framed opening with a minimum 1 ¼ drywall screws to secure the unit.

- 4. Firebox must be covered with material of choice. Mask the exposed fire unit during this process. Install drywall, tile or material of your choice to the drywall stops on the perimeter of the fire box. For more information on the drywall stops see the Product Guide on page 4.
- 5. Decorate according to media installation guide on page 10.
- 6. Install the side and front glass pieces according to installation diagram on Page 11.