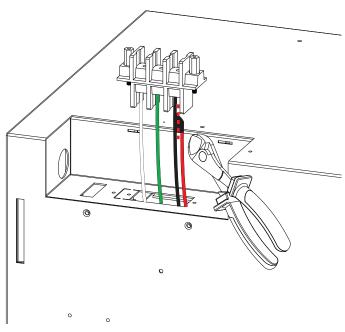

To prepare for installation, connect the hard wire to the terminal block according to the diagram below. Choose any connector type according to local building code.

To be performed by a qualified electrician according to local building codes.