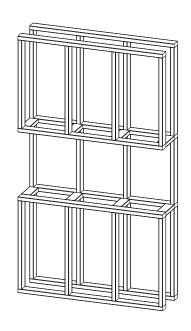

Note: Follow all national and local electrical codes.

This fireplace has a number of installation options. It can be installed fully recessed, half recessed, wall mounted with a floating cabinet or with a simple slide-in cabinet. In addition, the fully recessed option can be installed with all sides showing, 1 side showing, or flush.

#### **Framing Dimensions**

| Model    | W     | Н       | D   |
|----------|-------|---------|-----|
| LPM-4416 | 44 ¾" | 25 1⁄4" | 12" |
| LPM-5616 | 56 ¾" | 25 1⁄4" | 12" |
| LPM-6816 | 68 ¾" | 25 1⁄4" | 12" |
| LPM-8016 | 80 ¾" | 25 1⁄4" | 12" |
| LPM-9616 | 96 %" | 25 1⁄4" | 12" |