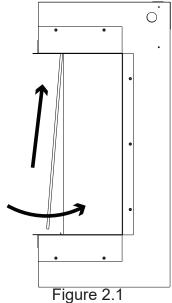

- 1. The unit has 2 channels on the top and bottom to hold the front glass.
- 2. Using the included suction cups, insert the glass at an angle in to the top channel.
- 3. Swing the bottom edge of the front glass in to the unit. See Figure 2.1.