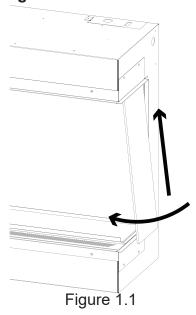

#### **Installing Side Glass**

- 4. Slide the glass down in to the bottom channel.
- 5. Push the glass back as far as it will go to make installation of the front glass easier. See Figure 1.2.

#### **Installing Front Glass**

4. Slide the glass down in to the bottom channel. See Figure 2.2

- 1. The unit has 2 channels on the top and bottom to hold the side glass.
- 2. Insert the glass at an angle in to the top channel.
- 3. Swing the bottom edge of the side glass in to the unit. See Figure 1.1.