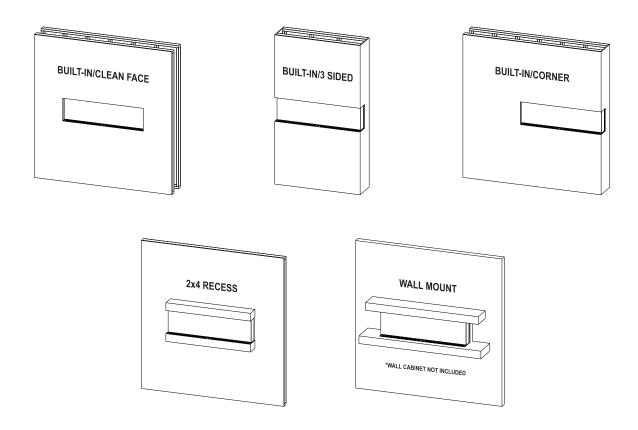

Note: Follow all national and local electrical codes.

This fireplace has a number of installation options. It can be installed fully recessed, half recessed, wall mounted with a floating cabinet or with a simple slide-in cabinet. In addition, the fully recessed option can be installed with all sides showing, 1 side showing, or flush.