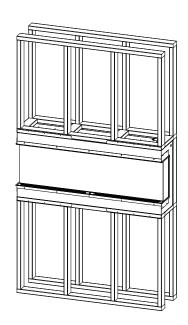

Note: Follow all national and local electrical codes.

This fireplace has a number of installation options. It can be installed fully recessed, half recessed, wall mounted with a floating cabinet or with a simple slide-in cabinet. In addition, the fully recessed option can be installed with all sides showing, 1 side showing, or flush.

#### **Framing Dimensions**

| Model    | W     | Н       | D   |
|----------|-------|---------|-----|
| LPM-4416 | 44 ¾" | 25 1⁄4" | 12" |
| LPM-5616 | 56 ¾" | 25 1⁄4" | 12" |
| LPM-6816 | 68 ¾" | 25 1⁄4" | 12" |
| LPM-8016 | 80 ¾" | 25 1⁄4" | 12" |
| LPM-9616 | 96 %" | 25 1⁄4" | 12" |

 Prepare the framed opening according to the chart above. \*Provide appropriate dedicated circuit for hardwire install at the top right of framed opening.

- 4. Mask the exposed fire unit during the drywall process. Install drywall to the drywall stops on the perimeter of the fire box. For more information on the drywall stops see the Product Guide on page 4.
- 5. Decorate according to media installation guide on page 10.
- 6. Install the side and front glass pieces according to installation diagram on Page 11.