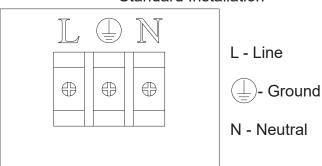

d add a dedicated flexible 20 amp 120 volt circuit per local building codes. If installing optional terminal block for 10000 BTU operation a dedicated 4 wire 240V circuit is required.

Note: Follow all national and local electrical codes.

This fireplace has a number of installation options. It can be installed fully recessed, half recessed, wall mounted with a floating cabinet or with a simple slide-in cabinet. In addition, the fully recessed option can be installed with all sides showing, 1 side showing, or flush.

To prepare for installation, connect the hard wire to the terminal block according to the diagram below. Choose any connector type according to local building code.



To be performed by a qualified electrician according to local building codes.



#### Standard Installation



#### Optional 3000W Installation



L1 - Line 1 (primary)

L2 - Line 2 (optional)

Ground

N - Neutral

#### **Framing Dimensions**

| Model    | W     | Н       | D   |
|----------|-------|---------|-----|
| LPM-4416 | 44 ¾" | 25 1⁄4" | 12" |
| LPM-5616 | 56 ¾" | 25 1⁄4" | 12" |
| LPM-6816 | 68 ¾" | 25 1⁄4" | 12" |
| LPM-8016 | 80 ¾" | 25 1⁄4" | 12" |
| LPM-9616 | 96 %" | 25 1⁄4" | 12" |

 Prepare the framed opening according to the chart above. \*Provide appropriate dedicated circuit for hardwire install at the top right of framed opening.



- 4. Mask the exposed fire unit during the drywall process. Install drywall to the drywall stops on the perimeter of the fire box. For more information on the drywall stops see the Product Guide on page 4.
- 5. Decorate according to media installa