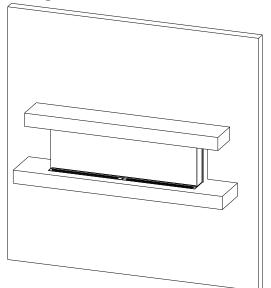

#### **Installing Side Glass**

- 4. Slide the glass down in to the bottom channel.
- 5. Push the glass back as far as it will go to make installation of the front glass easier. See Figure 1.2.

#### **Installing Front Glass**

4. Slide the glass down in to the bottom channel. See Figure 2.2

- 1. The unit has 2 channels on the top and bottom to hold the side glass.
- 2. Insert the glass at an angle in to the top channel.
- 3. Swing the bottom edge of the side glass in to the unit. See Figure 1.1.