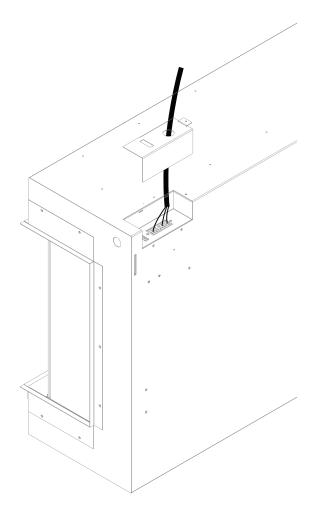

To prepare for installation, connect the hard wire to the terminal block according to the diagram below. Choose any connector type according to local building code.

To be performed by a qualified electrician according to local building codes.

#### **Installing Optional 4-Pole Terminal Block (3000W)**

1. Locate and remove the electrical cover on the top rear of the fireplace. Image shown from rear of fireplace.

2. Remove the 3-pole terminal block by removing the clear cover then removing the silver securing studs.