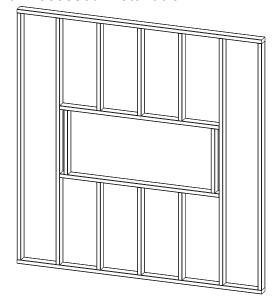

Note: Follow all national and local electrical codes.

This fireplace has a number of installation options. It can be installed fully recessed, half recessed, wall mounted with a floating cabinet or with a simple slide-in cabinet. In addition, the fully recessed option can be installed with all sides showing, 1 side showing, or flush.

#### Half recessed installation

1. This installation is optimized for a 2x4 framed wall. Prepare the framed opening according to the height and width of the chart on page 7. \*Provide appropriate dedicated circuit for hardwire install at the top right of framed opening.

- 2. Install L Metal Nailing Flanges to the top and bottom of the fire unit.
- 3. Install the fire unit in the framed opening with a minimum 1 ¼ drywall screws to secure the unit.

- 4. Firebox must be covered with material of choice. Mask the exposed fire unit during this process. Install drywall, tile or material of your choice to the drywall stops on the perimeter of the fire box. For more information on the drywall stops see the Product Guide on page 4.
- 5. Decorate according to media installation guide on page 10.
- 6. Install the side and front glass pieces according to installation diagram on Page 11.