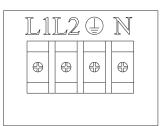

#### **BOX CONTENTS**

1 4-pole Decal

(Optional)

Ν

L1

L2

5

#### Optional 3000W Installation

L1 - Line 1 (primary)

L2 - Line 2 (optional)

Ground

N - Neutral

 Following the 4-pole decal, install wires to new terminal block. Black to L1(Line/Hot), Red to L2(Secondary Line), Green to Ground symbol(Ground/Earth), White to N(Neutral/Common).

- 7. Install new terminal block. Note you will have to bend wires down to get terminal block in.
- 8. The fireplace can now be hardwired. A 4 wire 220-240VAC line must be used for the 3000Watt heat. Reference diagram below.

- L1 Line 1 (primary)
- L2 Line 2 (optional)

N - Neutral