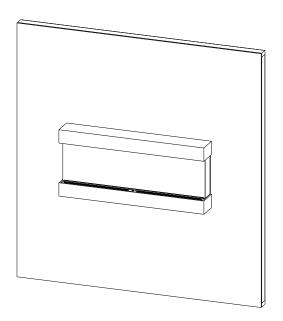

Note: Follow all national and local electrical codes.

This fireplace has a number of installation options. It can be installed fully recessed, half recessed, wall mounted with a floating cabinet or with a simple slide-in cabinet. In addition, the fully recessed option can be installed with all sides showing, 1 side showing, or flush.

#### Fully Recessed Flush Installation (Single Sided)

- 5. Mask the exposed fire unit during the drywall process. Install drywall to the drywall stops on the perimeter of the fire box. For more information on the drywall stops see the Product Guide on page 4.
- 6. Decorate according to media installation guide on page 10.
- 7. Install the front glass according to installation diagram on Page 11.