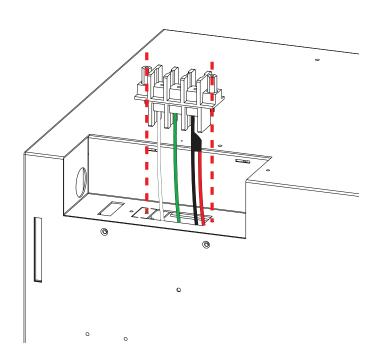

 Following the 4-pole decal, install wires to new terminal block. Black to L1(Line/Hot), Red to L2(Secondary Line), Green to Ground symbol(Ground/Earth), White to N(Neutral/Common).

- 7. Install new terminal block. Note you will have to bend wires down to get terminal block in.
- 8. The fireplace can now be hardwired. A 4 wire 220-240VAC line must be used for the 3000Watt heat. Reference diagram below.