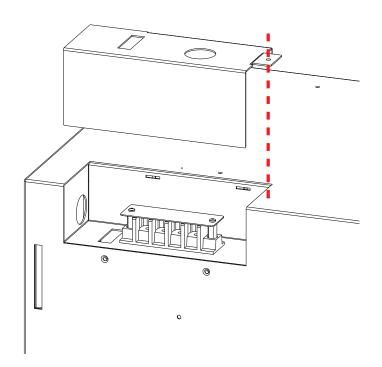

#### **Installing Optional 4-Pole Terminal Block (3000W)**

1. Locate and remove the electrical cover on the top rear of the fireplace. Image shown from rear of fireplace.

2. Remove the 3-pole terminal block by removing the clear cover then removing the silver securing studs.