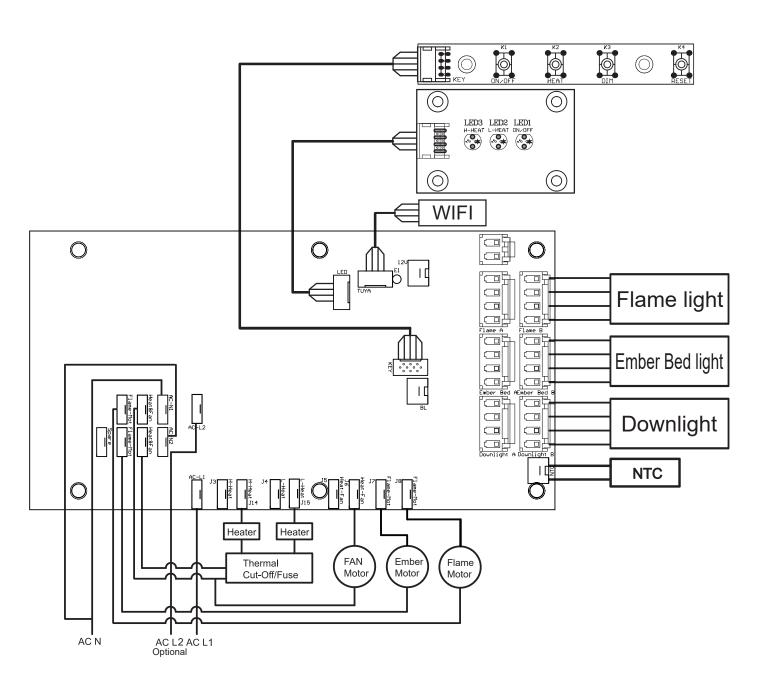

ce involved with your electric fireplace. Please follow the few points below:

- On a semi-annual basis unplug the machine from it's power source, wait for the heating element to
  cool and dust the fire unit with a dry cloth. Be careful not to brush any wires that may be exposed as
  you do this.
- To clean the glass face of the fireplace simply use your desired glass cleaner with paper towels.
- To clean the air inlets/outlets, wipe with a soft cloth or the nozzle of a vacuum cleaner
- Dust can easily build up around the heater area inside the fire unit, on the left and right sides. Take particular care to clean this area on a regular basis to prevent buildup.
- For long periods of inactivity, please unplug the fireplace and ensure the surrounding area remains dry.

#### WIRING DIAGRAM



**NOTES** 

#### **NOTES**

| <br> |
|------|
|      |
|      |
|      |
|      |
| <br> |
|      |
|      |
|      |
|      |
|      |
|      |
|      |
|      |
|      |
|      |
|      |
|      |
|      |
|      |
|      |
|      |
|      |
|      |
|      |
|      |

**NOTES** 

## DO NOT RETURN TO STORE!



## **CALL US FIRST**

For immediate help with installation, product information or if your product arrives damaged, please call our toll free number at:

1-877-246-9353

(Monday - Friday, 8:00AM - 5:00PM, AZ Mountain Time)

Or email us at:

customerservice@modernflames.com

OUR STAFF IS READY TO PROVIDE ASSISTANCE

©2019



www.modernflames.com Please dispose of properly.