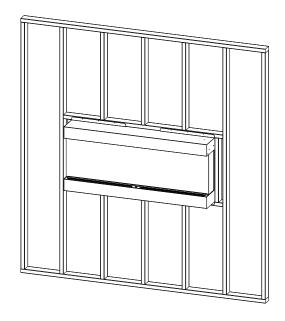

Note: Follow all national and local electrical codes.

This fireplace has a number of installation options. It can be installed fully recessed, half recessed, wall mounted with a floating cabinet or with a simple slide-in cabinet. In addition, the fully recessed option can be installed with all sides showing, 1 side showing, or flush.

 Prepare the framed opening according to the chart above. \*Provide appropriate dedicated circuit for hardwire install at the top right of framed opening.

- 4. Mask the exposed fire unit during the drywall process. Install drywall to the drywall stops on the perimeter of the fire box. For more information on the drywall stops see the Product Guide on page 4.
- 5. Decorate according to media installation guide on page 10.
- 6. Install the side and front glass pieces according to installation diagram on Page 11.