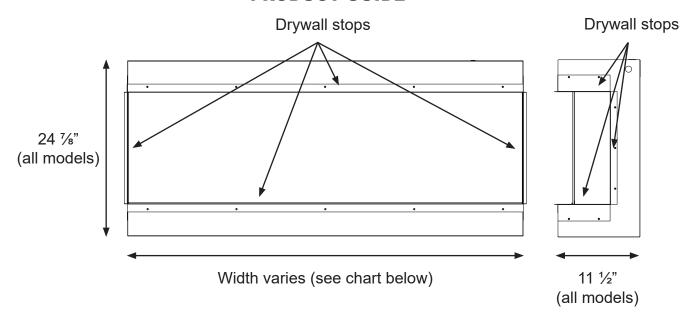

#### **PRODUCT GUIDE**

| Model    | Viewing Area    | Firebox Dimensions                                                                                            | Framing Dimensions        |
|----------|-----------------|---------------------------------------------------------------------------------------------------------------|---------------------------|
| LPM-4416 | 42" W x 15 ½" H | 44 <sup>3</sup> / <sub>32</sub> " W x 24 <sup>7</sup> / <sub>8</sub> " H x 11 ½" D                            | 44 %" W x 25 ¼" H x 12" D |
| LPM-5616 | 54" W x 15 ½" H | 56 <sup>3</sup> / <sub>32</sub> " W x 24 <sup>7</sup> / <sub>8</sub> " H x 11 <sup>1</sup> / <sub>2</sub> " D | 56 %" W x 25 ¼" H x 12" D |
| LPM-6816 | 66" W x 15 ½" H | 68 <sup>3</sup> / <sub>32</sub> " W x 24 <sup>7</sup> / <sub>8</sub> " H x 11 <sup>1</sup> / <sub>2</sub> " D | 68 %" W x 25 ¼" H x 12" D |
| LPM-8016 | 78" W x 15 ½" H | 80 <sup>3</sup> / <sub>32</sub> " W x 24 <sup>7</sup> / <sub>8</sub> " H x 11 <sup>1</sup> / <sub>2</sub> " D | 80 %" W x 25 ¼" H x 12" D |
| LPM-9616 | 94" W x 15 ½" H | 96 3/32" W x 24 7/8" H x 11 1/2" D                                                                            | 96 %" W x 25 ¼" H x 12" D |

#### **Framing Dimensions**

| Model    | W     | Н       | D   |
|----------|-------|---------|-----|
| LPM-4416 | 44 ¾" | 25 1⁄4" | 12" |
| LPM-5616 | 56 ¾" | 25 1⁄4" | 12" |
| LPM-6816 | 68 ¾" | 25 1⁄4" | 12" |
| LPM-8016 | 80 ¾" | 25 1⁄4" | 12" |
| LPM-9616 | 96 %" | 25 1⁄4" | 12" |

 Prepare the framed opening according to the chart above. \*Provide appropriate dedicated circuit for hardwire install at the top right of framed opening.

- 4. Mask the exposed fire unit during the drywall process. Install drywall to the drywall stops on the perimeter of the fire box. For more information on the drywall stops see the Product Guide on page 4.
- 5. Decorate according to media installation guide on page 10.
- 6. Install the side and front glass pieces according to installation diagram on Page 11.