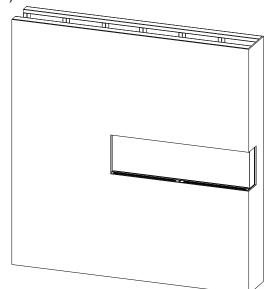

Note: Follow all national and local electrical codes.

This fireplace has a number of installation options. It can be installed fully recessed, half recessed, wall mounted with a floating cabinet or with a simple slide-in cabinet. In addition, the fully recessed option can be installed with all sides showing, 1 side showing, or flush.

#### Fully Recessed Flush Installation (Single Sided)

- 5. Mask the exposed fire unit during the drywall process. Install drywall to the drywall stops on the perimeter of the fire box. For more information on the drywall stops see the Product Guide on page 4.
- 6. Decorate according to media installation guide on page 10.
- 7. Install the front glass according to installation diagram on Page 11.