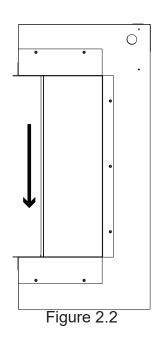

#### **Installing Front Glass**

4. Slide the glass down in to the bottom channel. See Figure 2.2

- 1. The unit has 2 channels on the top and bottom to hold the side glass.
- 2. Insert the glass at an angle in to the top channel.
- 3. Swing the bottom edge of the side glass in to the unit. See Figure 1.1.