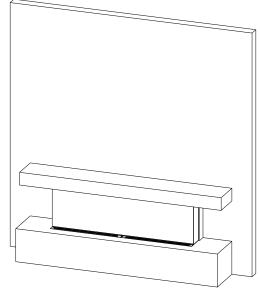

#### **Installing Front Glass**

4. Slide the glass down in to the bottom channel. See Figure 2.2

- 1. The unit has 2 channels on the top and bottom to hold the side glass.
- 2. Insert the glass at an angle in to the top channel.
- 3. Swing the bottom edge of the side glass in to the unit. See Figure 1.1.

- 1. The unit has 2 channels on the top and bottom to hold the front glass.
- 2. Using the included suction cups, insert the glass at an angle in to the top channel.
- 3. Swing the bottom edge of the front glass in to the unit. See Figure 2.1.